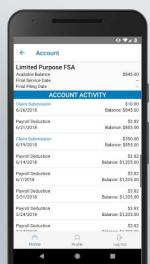

#### **FSA Administration Includes:**

- Non-Discrimination Testing
- Debit card for FSA charges
- EDIS Debit Card Mobile App
- EDIS FSA Portal for tracking and on demand report generation
- Daily reimbursement processing for charges incurred outside the debit card.
- Regular reporting year-end status updates for participants.

Check your account activity

anytime, anywhere

E.D.I.S.

www.employerdriven.com

CA Insurance License #0M76879
TX Insurance License #2989289