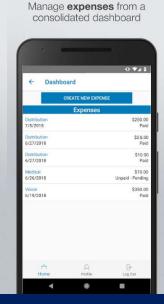

#### **FSA Administration Includes:**

- Non-Discrimination Testing
- Debit card for FSA charges
- EDIS Debit Card Mobile App
- EDIS FSA Portal for tracking and on demand report generation
- Daily reimbursement processing for charges incurred outside the debit card.
- Regular reporting year-end status updates for participants.

#### **EDIS Debit Card Solution**

The Debit Card and Mobile App for FSA saves an employee time while making the most of the FSA benefit account.

Upload receipts, submit claims, view status, request payment, and so much more...