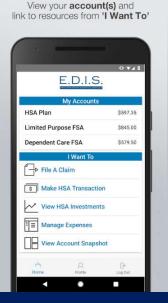

#### **EDIS Debit Card Solution**

The Debit Card and Mobile App for FSA saves an employee time while making the most of the FSA benefit account.

Upload receipts, submit claims, view status, request payment, and so much more...

Check your account activity

anytime, anywhere

E.D.I.S.

www.employerdriven.com

CA Insurance License #0M76879
TX Insurance License #2989289